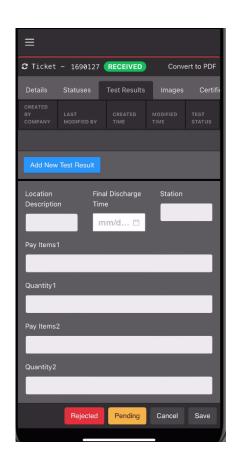

s administrative burdens
- Eliminates the need for physical storage, printing, and shipping of documents
- Reduces the risk of errors by removing manual processes and improves accuracy in document management
- Ensure the integrity and security of documents, reducing the risk of fraud and unauthorized alterations
- Provides real-time visibility into ticket status and material quantities



#### **Filter & Select Desired Tickets**





Web Version Mobile App

Command Alkon | MDOT | Great Lakes

Copyright © 2024 Command Alkon. All rights reserved.

#### **Easily Find Digital Tickets in Real-Time**





**Web Version** 

Mobile App

Command Alkon | MDOT | Great Lakes

Copyright © 2024 Command Alkon. All rights reserved.

#### **View Ticket Details**









# **Capture & View Test Results**





# **Append Ticket Images**



# Accept or Reject Loads (Proof of Delivery)

- Receive loads with optional notes associated with ticket. Available from each tab for individual tickets.
- Users also have the option to change ticket status in bulk for multiple tickets.



# **Print to PDF Option**





#### **Ticket Export to CSV**



#### **Ticket Export to CSV**





| Bulk Export                                                                  |                   |                     |
|------------------------------------------------------------------------------|-------------------|---------------------|
| Export all tickets from 07/15/2024 to 07/15/2024 using the selected filters. |                   |                     |
| Custom