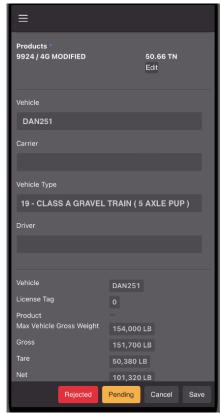

ciency
- Enhances transparency and reduces administrative burdens
- Eliminates the need for physical storage, printing, and shipping of documents
- Reduces the risk of errors by removing manual processes and improves accuracy in document management
- Ensure the integrity and security of documents, reducing the risk of fraud and unauthorized alterations
- Provides real-time visibility into ticket status and material quantities



#### **Filter & Select Desired Tickets**





Web Version Mobile App

Command Alkon | MDOT | Great Lakes

Copyright © 2024 Command Alkon. All rights reserved.

#### **Easily Find Digital Tickets in Real-Time**





**Web Version** 

Mobile App

Command Alkon | MDOT | Great Lakes

Copyright © 2024 Command Alkon. All rights reserved.

#### **View Ticket Details**









# **Capture & View Test Results**





# **Append Ticket Images**



# Accept or Reject Loads (Proof of Delivery)

- Receive loads with optional notes associated with ticket. Available from each tab for individual tickets.
- Users also have the option to change ticket status in bulk for multiple tickets.



# **Print to PDF Option**





#### **Ticket Export to CSV**



#### **Ticket Export to CSV**





| Bulk Export                                                                  |                   |                     |
|------------------------------------------------------------------------------|-------------------|---------------------|
| Export all tickets from 07/15/2024 to 07/15/2024 using the selected filters. |                   |                     |
| Custom