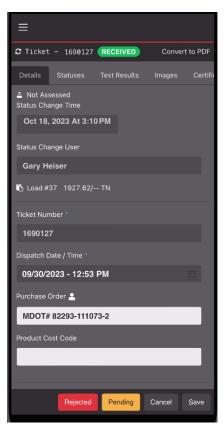

ficiency
- Enhances transparency and reduces administrative burdens
- Eliminates the need for physical storage, printing, and shipping of documents
- Reduces the risk of errors by removing manual processes and improves accuracy in document management
- Ensure the integrity and security of documents, reducing the risk of fraud and unauthorized alterations
- Provides real-time visibility into ticket status and material quantities



#### **Filter & Select Desired Tickets**





Web Version Mobile App

Command Alkon | MDOT | Great Lakes

Copyright © 2024 Command Alkon. All rights reserved.

#### **Easily Find Digital Tickets in Real-Time**





**Web Version** 

Mobile App

Command Alkon | MDOT | Great Lakes

Copyright © 2024 Command Alkon. All rights reserved.

#### **View Ticket Details**









# **Capture & View Test Results**





# **Append Ticket Images**



# Accept or Reject Loads (Proof of Delivery)

- Receive loads with optional notes associated with ticket. Available from each tab for individual tickets.
- Users also have the option to change ticket status in bulk for multiple tickets.



# **Print to PDF Option**





#### **Ticket Export to CSV**



#### **Ticket Export to CSV**





| Bulk Export                                                                  |                   |                     |
|------------------------------------------------------------------------------|-------------------|---------------------|
| Export all tickets from 07/15/2024 to 07/15/2024 using the selected filters. |                   |                     |
| Custom