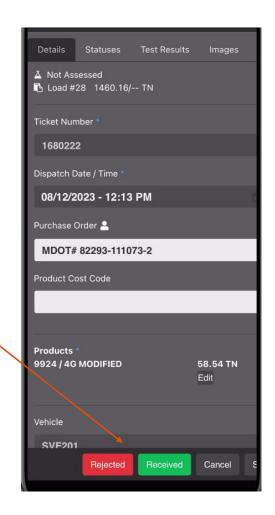

# Accept or Reject Loads (Proof of Delivery)

- Receive loads with optional notes associated with ticket. Available from each tab for individual tickets.
- Users also have the option to change ticket status in bulk for multiple tickets.