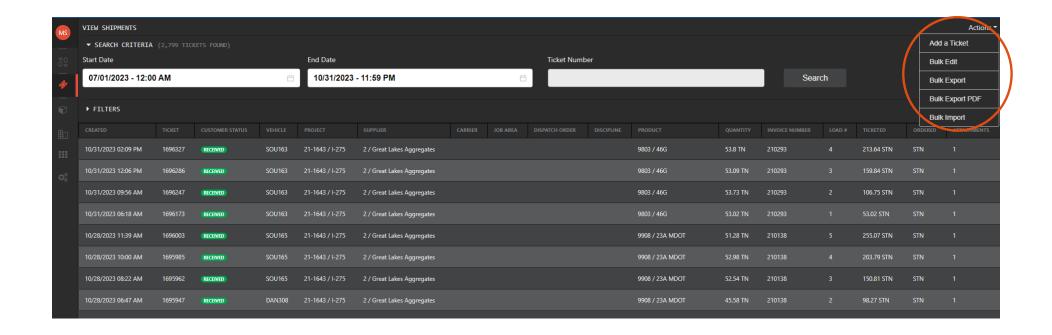

#### **Ticket Export to CSV**

#### **Ticket Export to CSV**

| Bulk Export                                                                  |                   |                     |
|------------------------------------------------------------------------------|-------------------|---------------------|
| Export all tickets from 07/15/2024 to 07/15/2024 using the selected filters. |                   |                     |
| Custom                                                                       |                   | Begin Export Cancel |
| Select the columns you want to export   Delete After Export                  |                   |                     |
| ☐ Select All                                                                 |                   |                     |
| Origin Plant D                                                               | ☐ Test Data For   | ☐ Specific Gravity  |
| ☐ Tagged Origin                                                              | ☐ Test Data Sa    | ✓ Certification St  |
| ☐ Job#                                                                       | ☐ Test Data Sa    | ✓ Address           |
| ☐ Comment                                                                    | ☐ Test Data Nu    | ✓ Address 2         |
| Resource Code                                                                | ☐ Test Data Unit  | ✓ City              |
| ☐ Container Pro                                                              | ☐ Test Data Unit  | ✓ State / Province  |
| ☐ Max Vehicle G                                                              | ☐ Test Data Yield | ✓ Postal Code       |
| ☐ Max Vehicle G                                                              | ☐ Test Data Yiel  | ☐ Country           |
| Container Tare                                                               | ☐ Test Data Was   | ☐ Instructions      |
| Container Tare                                                               | ☐ Test Data Was   | ☐ Delivery Option   |
| Container Net                                                                | ☐ Test Data Pay   | ✓ DOT Plant ID      |
| Container Net                                                                | ☐ Test Data Pay   |                     |