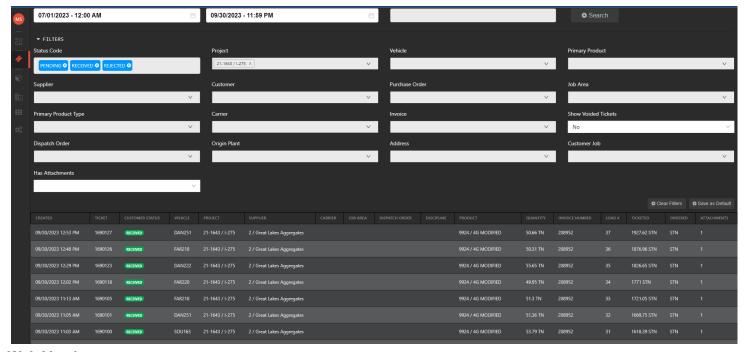

#### **Filter & Select Desired Tickets**

Web Version Mobile App

Command Alkon | MDOT | Great Lakes

Copyright © 2024 Command Alkon. All rights reserved.

#### **Easily Find Digital Tickets in Real-Time**

**Web Version** 

Mobile App

Command Alkon | MDOT | Great Lakes

Copyright © 2024 Command Alkon. All rights reserved.