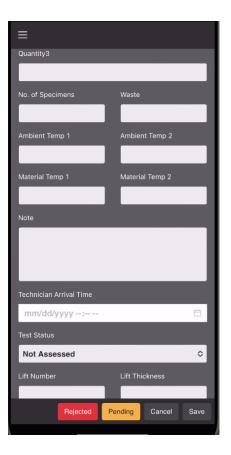

administrative burdens
- Eliminates the need for physical storage, printing, and shipping of documents
- Reduces the risk of errors by removing manual processes and improves accuracy in document management
- Ensure the integrity and security of documents, reducing the risk of fraud and unauthorized alterations
- Provides real-time visibility into ticket status and material quantities



#### **Filter & Select Desired Tickets**





Web Version Mobile App

Command Alkon | MDOT | Great Lakes

Copyright © 2024 Command Alkon. All rights reserved.

#### **Easily Find Digital Tickets in Real-Time**





**Web Version** 

Mobile App

Command Alkon | MDOT | Great Lakes

Copyright © 2024 Command Alkon. All rights reserved.

#### **View Ticket Details**









# **Capture & View Test Results**





# **Append Ticket Images**



# Accept or Reject Loads (Proof of Delivery)

- Receive loads with optional notes associated with ticket. Available from each tab for individual tickets.
- Users also have the option to change ticket status in bulk for multiple tickets.



# **Print to PDF Option**





#### **Ticket Export to CSV**



#### **Ticket Export to CSV**





| Bulk Export                                                                  |                   |                     |
|------------------------------------------------------------------------------|-------------------|---------------------|
| Export all tickets from 07/15/2024 to 07/15/2024 using the selected filters. |                   |                     |
| Custom