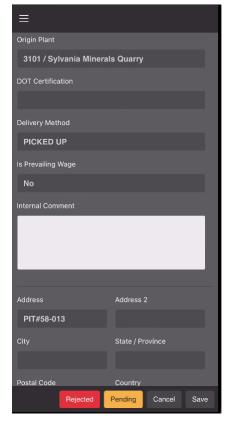

ency
- Enhances transparency and reduces administrative burdens
- Eliminates the need for physical storage, printing, and shipping of documents
- Reduces the risk of errors by removing manual processes and improves accuracy in document management
- Ensure the integrity and security of documents, reducing the risk of fraud and unauthorized alterations
- Provides real-time visibility into ticket status and material quantities



#### **Filter & Select Desired Tickets**





Web Version Mobile App

Command Alkon | MDOT | Great Lakes

Copyright © 2024 Command Alkon. All rights reserved.

#### **Easily Find Digital Tickets in Real-Time**





**Web Version** 

Mobile App

Command Alkon | MDOT | Great Lakes

Copyright © 2024 Command Alkon. All rights reserved.

#### **View Ticket Details**









# **Capture & View Test Results**





# **Append Ticket Images**



# Accept or Reject Loads (Proof of Delivery)

- Receive loads with optional notes associated with ticket. Available from each tab for individual tickets.
- Users also have the option to change ticket status in bulk for multiple tickets.



# **Print to PDF Option**





#### **Ticket Export to CSV**



#### **Ticket Export to CSV**





| Bulk Export                                                                  |                   |                     |
|------------------------------------------------------------------------------|-------------------|---------------------|
| Export all tickets from 07/15/2024 to 07/15/2024 using the selected filters. |                   |                     |
| Custom