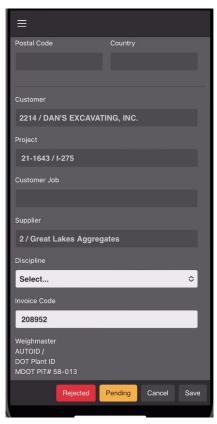

cy
- Enhances transparency and reduces administrative burdens
- Eliminates the need for physical storage, printing, and shipping of documents
- Reduces the risk of errors by removing manual processes and improves accuracy in document management
- Ensure the integrity and security of documents, reducing the risk of fraud and unauthorized alterations
- Provides real-time visibility into ticket status and material quantities



#### **Filter & Select Desired Tickets**





Web Version Mobile App

Command Alkon | MDOT | Great Lakes

Copyright © 2024 Command Alkon. All rights reserved.

#### **Easily Find Digital Tickets in Real-Time**





**Web Version** 

Mobile App

Command Alkon | MDOT | Great Lakes

Copyright © 2024 Command Alkon. All rights reserved.

#### **View Ticket Details**









# **Capture & View Test Results**





# **Append Ticket Images**



# Accept or Reject Loads (Proof of Delivery)

- Receive loads with optional notes associated with ticket. Available from each tab for individual tickets.
- Users also have the option to change ticket status in bulk for multiple tickets.



# **Print to PDF Option**





#### **Ticket Export to CSV**



#### **Ticket Export to CSV**





| Bulk Export                                                                  |                   |                     |
|------------------------------------------------------------------------------|-------------------|---------------------|
| Export all tickets from 07/15/2024 to 07/15/2024 using the selected filters. |                   |                     |
| Custom